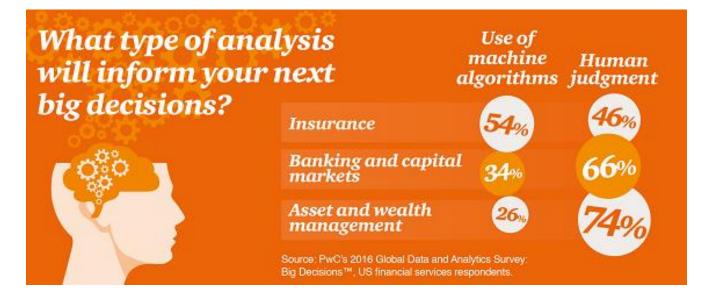

## Asset Management Firms are Laggards in ML Adoption Data Science, Decision-Making, and Alternative Investments:

In PriceWaterhouse Coopers' -- PwC's --20<sup>th</sup> CEO Survey (completed Feb 2017), the Asset & Wealth Management industry placed a much heavily reliance on human judgement over machine algorithms. Of PwC's 13 surveyed industries, Asset & Wealth management firms ranked dead last in their use of machine algos to make decisions. But I think most of us believe a seismic shift is underway in all industries – including Asset Wealth Management & Financial Advice Delivery – when it comes to augmenting human intelligence with machine intelligence.