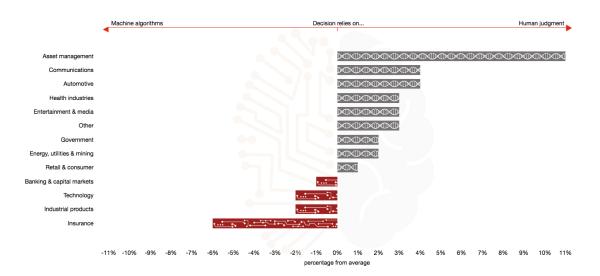

## Asset Management Firms are Laggards in ML Adoption Data Science, Decision-Making, and Alternative Investments:

In PriceWaterhouse Coopers' -- PwC's --20<sup>th</sup> CEO Survey (completed Feb 2017), the Asset & Wealth Management industry placed a much heavily reliance on human judgement over machine algorithms. Of PwC's 13 surveyed industries, Asset & Wealth management firms ranked dead last in their use of machine algos to make decisions. But I think most of us believe a seismic shift is underway in all industries – including Asset Wealth Management & Financial Advice Delivery – when it comes to augmenting human intelligence with machine intelligence.